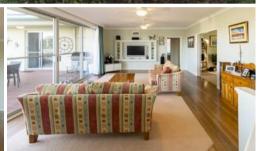

# Stunning Family Home

As soon as you walk through the front entry of 49 Shackleton Circuit it feels like home. The delightful sun-filled living areas are inviting, well designed and functional. The Chefs kitchen flows through to the family room/dining area, which overlooks the stunning covered entertaining area with views, and picturesque gardens below.

Immaculate timber floorboards in the living area and kitchen Ducted gas heating

Ceiling fans in lounge room and Master Bedroom Rumpus room

The above information provided has been furnished to us by the vendor/s. We have not verified whether or not that information is accurate and do not have any belief in one way or the other in its accuracy. We do not accept any responsibility to any person for its accuracy and do no more than pass it on. All interested parties should make and rely upon their own inquiries in order to determine whether or not this information is in fact accurate.