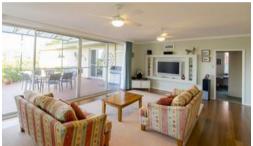

# Stunning Family Home

As soon as you walk through the front entry of 49 Shackleton Circuit it feels like home. The delightful sun-filled living areas are inviting, well designed and functional. The Chefs kitchen flows through to the family room/dining area, which overlooks the stunning covered entertaining area with views, and picturesque gardens below.

Immaculate timber floorboards in the living area and kitchen Ducted gas heating

Ceiling fans in lounge room and Master Bedroom Rumpus room

The above information provided has been furnished to us by the vendor/s. We have not verified whether or not that information is accurate and do not have any belief in one way or the other in its accuracy. We do not accept any responsibility to any person for its accuracy and do no more than pass it on. All interested parties should make and rely upon their own inquiries in order to determine whether or not this information is in fact accurate.