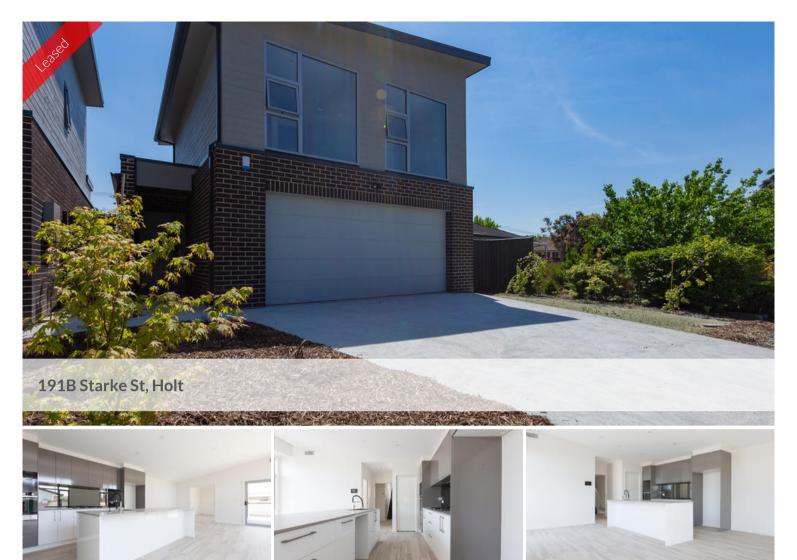

## Brand New Four Bedroom Home

This brand new four bedroom ensuite home is available now for long term lease.

- Four bedrooms
- All bedrooms with built in wardrobes
- Master bedroom downstairs with ensuite and walk in robe
- Downstairs powder room
- Ducted reverse cycle air conditioning
- Stone benchtops
- Open plan family room off kitchen plus separate living area
- Alfresco area
- Double garage
- Convenient location, walk across the road to the Kippax shops
- Window treatments and mirrors to be installed shortly
- Available now for long term lease
- EER 6