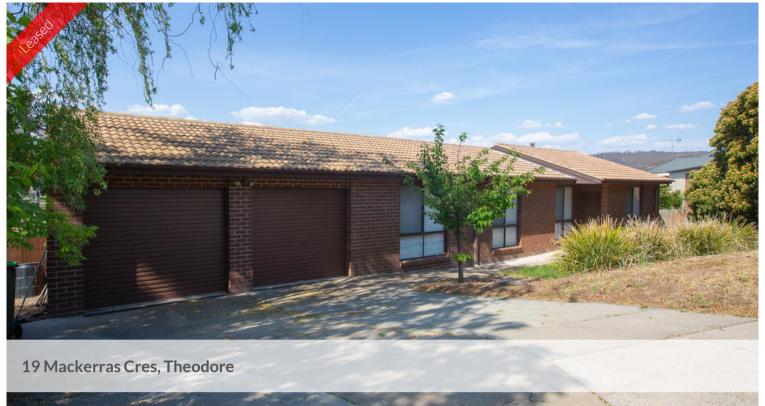

## Four Bedroom Home with Views

Nestled in tranquil Theodore, this well maintained four bedroom home is available now for long term lease.

Features include:

- Four bedrooms, three with built in wardrobes
- Master bedroom with ensuite and walk in wardrobe
- Gas stove
- Brand new dishwasher
- Ducted heating
- Split system in living room- newly installed
- Covered timber deck for entertaining with stunning views
- Double garage
- Garden shed
- Available now for long term lease
- FFR1