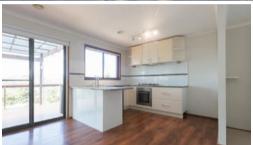

## Four Bedroom Home with Views

Nestled in tranquil Theodore, this well maintained four bedroom home is available now for long term lease.

Features include:

- Four bedrooms, three with built in wardrobes
- Master bedroom with ensuite and walk in wardrobe
- Gas stove
- Brand new dishwasher
- Ducted heating
- Split system in living room- newly installed
- Covered timber deck for entertaining with stunning views
- Double garage
- Garden shed
- Available now for long term lease
- FFR1