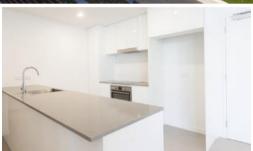

### Features include:

- Spacious modern kitchen with stone benchtops, ceramic cooktop and integrated dishwasher
- Generous sized open plan living area with split system for year round comfort
- Living area flows through to the sizeable balcony with a pleasant outlook of the surrounds and barbecue area
- Two bedrooms with built- in wardrobes and mirror sliding doors
- Modern ensuite and main bathroom with ample storage space
- Full sized laundry with clothes dryer included
- Two basement carpark spaces and storage cage
- Secure building with intercom and lift access
- NBN ready
- Convenient location