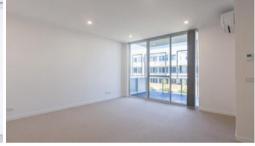

### Features include:

- Spacious modern kitchen with stone benchtops, ceramic cooktop and integrated dishwasher
- Generous sized open plan living area with split system for year round comfort
- Living area flows through to the sizeable balcony with a pleasant outlook of the surrounds and barbecue area
- Two bedrooms with built- in wardrobes and mirror sliding doors
- Modern ensuite and main bathroom with ample storage space
- Full sized laundry with clothes dryer included
- Two basement carpark spaces and storage cage
- Secure building with intercom and lift access
- NBN ready
- Convenient location