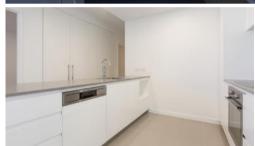

### Features include:

- Spacious modern kitchen with stone benchtops, ceramic cooktop and integrated dishwasher
- Generous sized open plan living area with split system for year round comfort
- Living area flows through to the sizeable balcony with a pleasant outlook of the surrounds and barbecue area
- Two bedrooms with built- in wardrobes and mirror sliding doors
- Modern ensuite and main bathroom with ample storage space
- Full sized laundry with clothes dryer included
- Two basement carpark spaces and storage cage
- Secure building with intercom and lift access
- NBN ready
- Convenient location