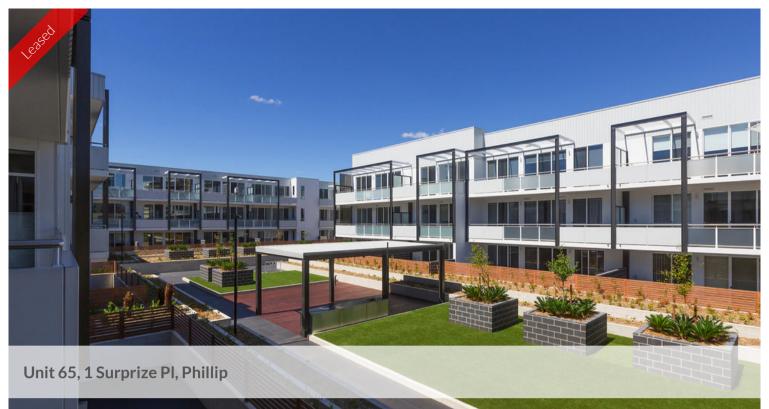

## Live in Comfort at Idalia

This brand new two bedroom ensuite apartment at the stunning 'Idalia' complex is available now for long term lease. Conveniently located a short walk from Westfield Woden, shopping centre, restaurants, cinema and public transport.

### Features include:

- Spacious modern kitchen with stone benchtops, ceramic cooktop and integrated dishwasher
- Generous sized open plan living area with split system for year round comfort
- Living area flows through to the sizeable balcony with a pleasant outlook of the surrounds and barbecue area
- Two bedrooms with built- in wardrobes and mirror sliding doors
- Modern ensuite and main bathroom with ample storage space
- Full sized laundry with clothes dryer included
- Two basement carpark spaces and storage cage
- Secure building with intercom and lift access
- NBN ready
- Convenient location