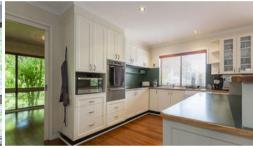

## Features include

- Four bedrooms with built in wardrobes
- Master bedroom with ensuite and walk in wardrobe
- Large living room
- Open plan family room
- Beautiful bamboo floors throughout living areas
- Near new oven
- Ceramic cooktop
- Dishwasher
- Plumbing for your fridge
- Separate toilet
- NBN
- Ethernet ports throughout