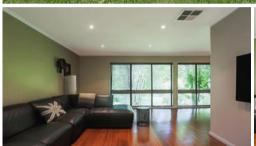

## Features include

- Four bedrooms with built in wardrobes
- Master bedroom with ensuite and walk in wardrobe
- Large living room
- Open plan family room
- Beautiful bamboo floors throughout living areas
- Near new oven
- Ceramic cooktop
- Dishwasher
- Plumbing for your fridge
- Separate toilet
- NBN
- Ethernet ports throughout