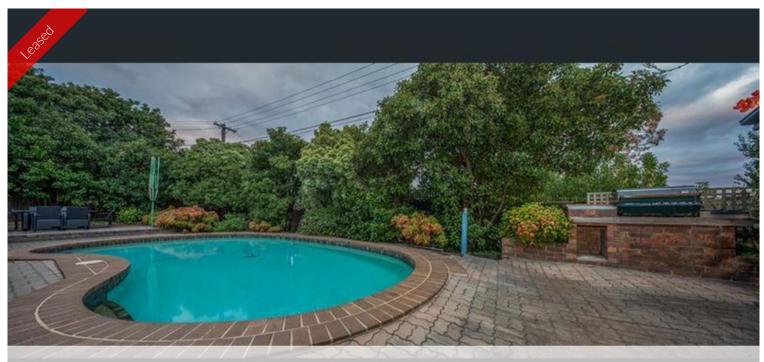

Features include:

- Four bedrooms, all with built in wardrobes
- Large segregated master bedroom with walk- in wardrobe and ensuite
- New carpet installed July 2017
- Large open plan living area
- Sunroom
- Spacious family room with informal meals area
- Functional kitchen with dishwasher
- Ducted reverse cycle heating and cooling
- Instant gas hot water unit
- Double garage with workshop
- Pool with monthly maintenance included
- Enclosed yard with paved entertaining
- Available 7th August 2018 for long term lease